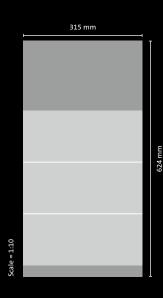

#### **MEASUREMENTS & WEIGHTS**

| finished size: :         | 315 × 624 mm  |
|--------------------------|---------------|
| advertising area header: | 315 × 184 mm  |
| advertising strip:       | 315 × 30 mm   |
| datepad:                 | 315 × 410 mm  |
| folded for despatch:     | 315 × 230 mm  |
| individual weight:       | approx. 190 g |
| with board envelope:     | approx. 260 g |