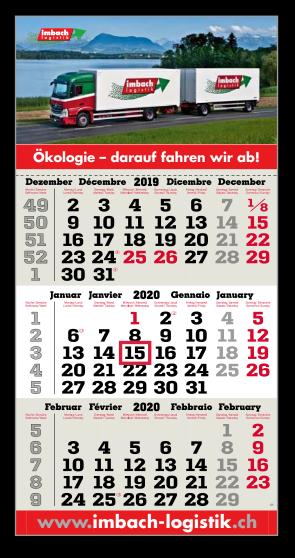

# terminie

## 3-MONTH TO VIEW WALL CALENDAR

# planer

The single-pad calendar with big advertising space: The 3-month to view wall calendar *planer* offers you a lot of space for your advertising, with a spacious headboard and wide bottom strip. Like all our wall calendars, the 3-month to view calendars *planer* are produced in highest quality.

#### EQUIPMENT

Continuous backboard, creased twice and made from white, 3-fold coated chromo board with high stiffness and optimal flatness. One datepad with special line perforation to ensure an easy and clean month change. Calendar back and datepads in FSC<sup>®</sup> quality. Standard design: metal eyelet, print varnish and press cut page holder.