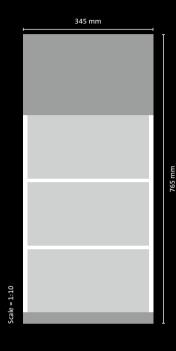

### MEASUREMENTS & WEIGHTS

| finished size:           | 345 × 765 mm  |
|--------------------------|---------------|
| advertising area header: | 345 × 214 mm  |
| advertising strip:       | 345 × 30 mm   |
| datepads:                | 320 × 167 mm  |
| folded for despatch:     | 345 × 220 mm  |
| individual weight:       | approx. 260 g |
| with corrugated          |               |
| fibreboard box:          | approx. 360 g |