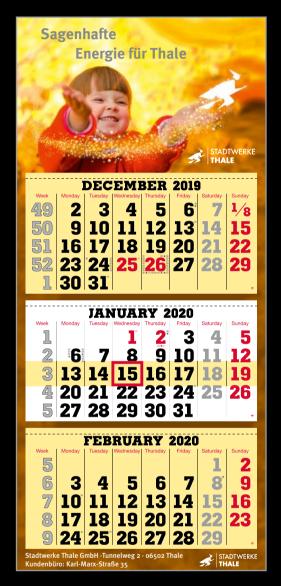

### 3-MONTH TO VIEW WALL CALENDAR

### **3-MONTH TO VIEW WALL CALENDAR**

## Super 101

Being one of the more compact 3-month to view wall calendars, the advertising calendar Super 101 provides a lot of space for your advertising: with an extra large headboard, fully printable back and wide bottom strip – produced in outstanding quality – of course.

### EQUIPMENT

Continuous backboard, creased 3 times and made from white, 3-fold coated chromo board with high stiffness and optimal flatness. Three separate datepads with special line perforation to ensure an easy and clean month change. Calendar back and datepads in FSC® quality. Standard design: metal eyelet, print varnish and press cut page holder.

### MEASUREMENTS & WEIGHTS

| finished size:           | 345 × 765 mm  |
|--------------------------|---------------|
| advertising area header: | 345 × 214 mm  |
| advertising strip:       | 345 × 30 mm   |
| datepads:                | 320 × 167 mm  |
| folded for despatch:     | 345 × 220 mm  |
| individual weight:       | approx. 260 g |
| with corrugated          |               |
| fibreboard box:          | approx. 360 g |