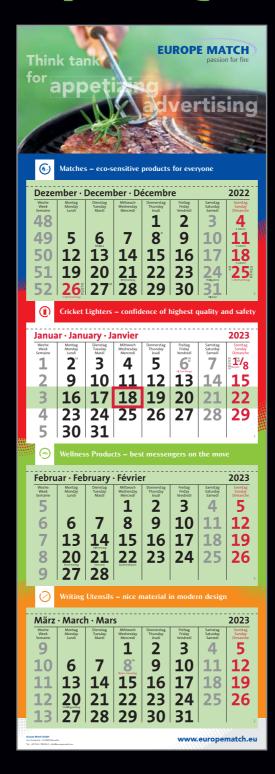

## 4-MONTH TO VIEW WALL CALENDAR

### 4-MONTH TO VIEW WALL CALENDAR

# Super 1 Quadro

Among the 4-month to view wall calendars the calendar model *Super 1 Quadro* offers you a particularly big advertising space: extra large headboard, fully printable back, 4 advertising strips. Just like all our calendars, the 4-month to view wall calendars *Super 1 Quadro* are produced in highest quality, too.

#### FOLIPMENT

Continuous backboard, creased 4 times and made from white, 3-fold coated chromo board with high stiffness and optimal flatness. Four separate datepads with special line perforation to ensure an easy and clean month change. Calendar back and datepads in FSC® quality. Standard design: metal eyelet, print varnish and press cut page holder.

### MEASUREMENTS & WEIGHTS

finished size:  $345 \times 1002 \text{ mm}$ advertising area header:  $345 \times 214 \text{ mm}$ 4 advertising strips:  $345 \times 30 \text{ mm}$ datepads:  $320 \times 167 \text{ mm}$ folded for despatch:  $345 \times 220 \text{ mm}$ individual weight: approx. 350 g

#### DATE CURSOR & WEEKMASTER

The solid, superior week marker including date cursor is fully mounted – without additional cost.

Thereby, the transparent carrier film for the date cursor is slightly coloured, harmoniously coordinated with the colour of the previous and following months of your advertising calendar.

#### **LANGUAGES & COLOURS**

Available in many language and colour variations (please see single sheet" datepads and colours").