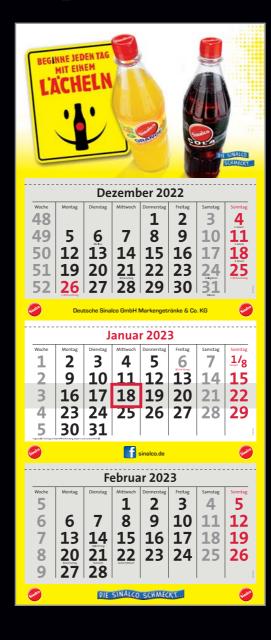

# Super 1

Among the 3-month to view wall calendars the calendar model *Super 1* offers you an impressive advertising space: extra large headboard, fully printable back, 3 advertising strips. Just like all our calendars, the 3-month to view wall calendars Super 1 are produced in highest quality, too.

### **EQUIPMENT**

Continuous backboard, creased 3 times and made from white, 3-fold coated chromo board with high stiffness and optimal flatness. Three separate datepads with special line perforation to ensure an easy and clean month change. Calendar back and datepads in FSC® quality. Standard design: metal eyelet, print varnish and press cut page holder.

## **MEASUREMENTS & WEIGHTS**

finished size: 345 × 805 mm advertising area header: 345 × 214 mm 3 advertising strips: 345 × 30 mm datepads: 320 × 167 mm folded for despatch: 345 × 220 mm individual weight: approx. 270 g