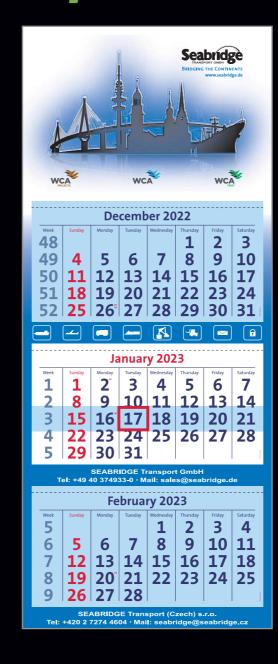

## Super 2

Among the 3-month to view wall calendars, the calendar model *Super 2* offers you a particularly large advertising space: 2 different headboard sizes (210 or 235 mm), fully printable back as well as 3 advertising strips. The monthly calendar *Super 2* convinces with its refined headboard and therefore with its luxurious overall look.

#### FOLIPMENT

Divided backboard, creased 3 times and made from white, 3-fold coated chromo board with high stiffness and optimal flatness. Three separate datepads with special line perforation to ensure an easy and clean month change. Calendar back and datepads in FSC® quality. Standard design: strong cord hanger, print varnish and press cut page holder.

#### **MEASUREMENTS & WEIGHTS**

finished size:  $345 \times 805/830 \text{ mm}$ advertising area header:  $345 \times 210/235 \text{ mm}$ 3 advertising strips:  $345 \times 30 \text{ mm}$ datepads:  $320 \times 167 \text{ mm}$ folded for despatch:  $345 \times 210/235 \text{ mm}$ individual weight: approx. 305/310 g