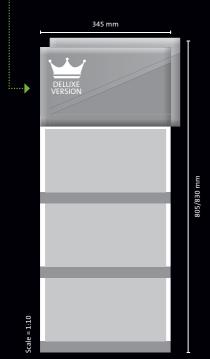

#### **MEASUREMENTS & WEIGHTS**

finished size:  $345 \times 805/830 \text{ mm}$ advertising area header:  $345 \times 210/235 \text{ mm}$ 3 advertising strips:  $345 \times 30 \text{ mm}$ datepads:  $320 \times 167 \text{ mm}$ folded for despatch:  $345 \times 210/235 \text{ mm}$ individual weight: approx. 305/310 g